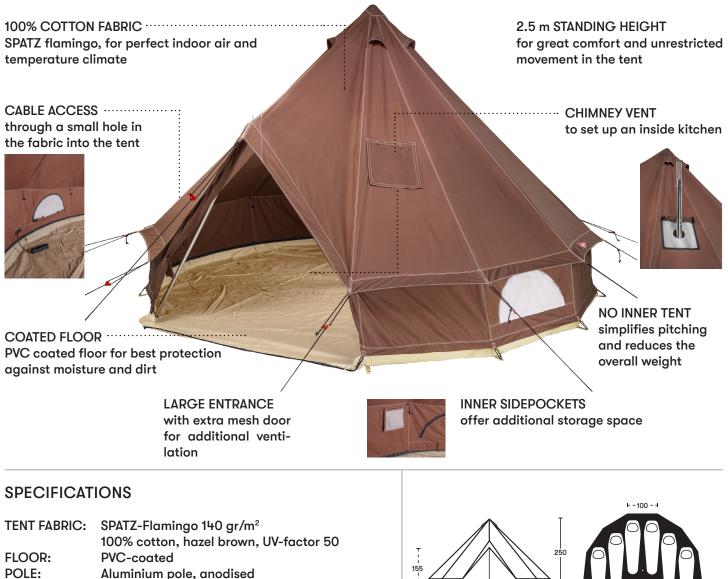

## **Cotton Exchange**

The COTTON EXCHANGE offers a lot of space and comfort for 8-10 people. The single pole in the middle of the tent makes it very easy to pitch and provides a large entrance. Perfect for a family holiday, as well as for a scout camp or a tour with the Land Rover.