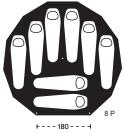

## **Cotton Exchange**

The COTTON EXCHANGE offers a lot of space and comfort for 8-10 people. The single pole in the middle of the tent makes it very easy to pitch and provides a large entrance. Perfect for a family holiday, as well as for a scout camp or a tour with the Land Rover.