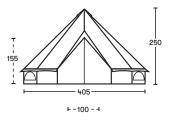

## **Cotton Exchange**

The COTTON EXCHANGE offers a lot of space and comfort for 8-10 people. The single pole in the middle of the tent makes it very easy to pitch and provides a large entrance. Perfect for a family holiday, as well as for a scout camp or a tour with the Land Rover.