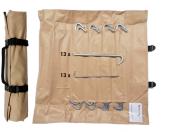

**OTHER:** steel zippers, indestructible guy cords and solid steel pegs

## COTTON EXCHANGE

| WEIGHT:            | 28.8kg                           |
|--------------------|----------------------------------|
| PACKED DIMENSIONS: | 98x42x25cm                       |
| COLOUR:            | hazel brown                      |
| INCLUDING:         | - 13 steel-pegs (slim, 70g each) |
|                    | - 13 steel-pegs (big, 200g each) |