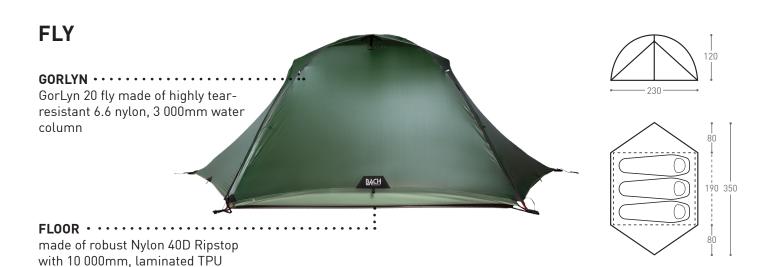

# **GUAM 3**

The simple, classic and free-standing 3-season dome tent is ideal for backpacking. It can be accessed from two sides and offers two spacious vestibules thanks to its hexagonal basic construction.





# GUAM 3

The simple, classic and free-standing 3-season dome tent is ideal for backpacking. It can be accessed from two sides and offers two spacious vestibules thanks to its hexagonal basic construction.



**INNER TENT** 

**CROSS POLE ....** provides excellent ventilation surfaces

**MORE SPACE** ..... almost upright side walls generate more space inside

**FOOTPRINT (OPTIONAL)** · · · · · · · · · made of robust Nylon 40D Ripstop with 10 000mm water column, laminated TPU

#### ••••• 3 POLES

easy to set up four-season tunnel tent with external pole channels, self-standing inner tent

# •• NO-SEE-UM MESH

micro-mesh windows on both sides for optimal air circulation and insect protection

### • BREATHABLE

The inner tent is made of breathable Nylon 15D Ripstop

#### MATERIALS:

| GorLyn 20D Ultra Light                |
|---------------------------------------|
| siliconized Ripstop 6.6 Nylon 3 000mm |
| breathable 15D Nylon Ripstop          |
| 15D Nylon No-see-um Mesh              |
| 40D