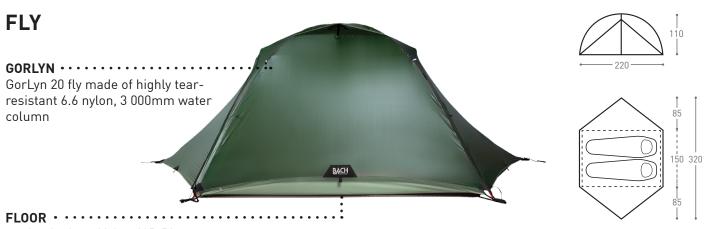

#### MATERIALS:

| fly:        | GorLyn 20D Ultra Light                |
|-------------|---------------------------------------|
|             | siliconized Ripstop 6.6 Nylon 3 000mm |
| inner tent: | breathable 15D Nylon Ripstop          |
| mesh:       | 15D Nylon No-see-um Mesh              |
| floor:      | 40D Nylon Ripstop 10 000mm,           |
|             | TPU laminated                         |
| poles:      | 8.7mm TRX Eco Duralumin Airlite,      |
|             | environmentally friendly anodisation  |